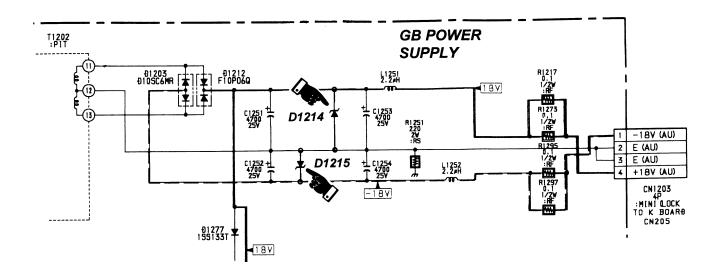

## Service Bulletin TV Products

Model: KP-53XBR45, KP-61XBR48

No. 331

Subject: Part Number for Diodes D1214 & D1215 on the

**Date:** June 11, 1997

**GB Board** 

Symptom:

(\*\*\*\*) Service Manual does not show, on the GB Board, or list diodes D1214 & D1215 on

the Schematic or Parts List.

**Solution:** Please add the information below to your Service Manual.

| Reference<br>No. | Description | Part Number  |
|------------------|-------------|--------------|
| D-1214           | RD27F-T7B2  | 8-719-119-17 |
| D-1215           | RD27F-T7B2  | 8-719-119-17 |