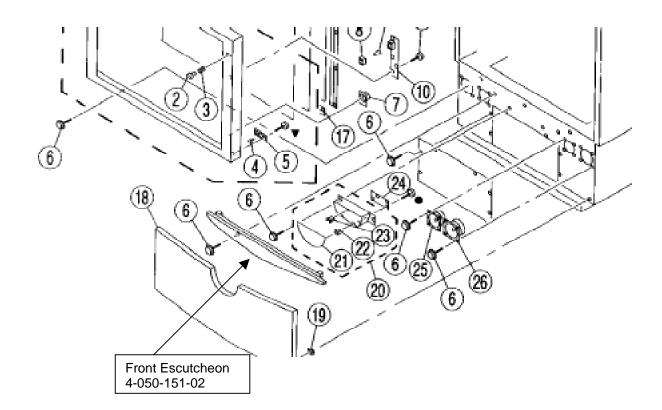

## Service Bulletin TV Products

Model: KP-53XBR45, KP-61XBR48 No. **360** 

Subject: Part Number Missing – Front Escutcheon Date: June 19, 1998

Symptom:

(XXX) The part number for the Front Escutcheon, which is shown on page 106 of the

Service Manual, is not listed in the parts list.

**Solution:** Please add the following part number to the Service Manual.

| REF | DESCRIPTION      | PART NUMBER  |
|-----|------------------|--------------|
|     | FRONT ESCUTCHEON | 4-050-151-02 |