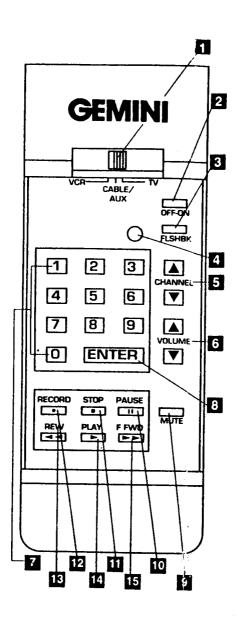

## Quick Programming Guide

- Put the VCR/CABLE/TV switch in the desired position.
- 2. Simultaneously hold down the "ENTER' and "0" buttons until indicator lights. (about 5 seconds).
- 3. Enter the proper code number.
- 4. Press "ENTER'. The indicator light should turn off at once.
- 5. It light tails to turn off. wait until it goes out by itself, then repeat steps 1-4.

Programming the Easy 3 to operate Your VCR, Cable TV Decoder and

TV

To use your new EASY 3 Remote Control it must be programmed to recognize the brands of the VCR, Cable TV descrambler and TV it will be used to operate.

- 1. Select the proper device mode with the VCR/CABLE/TV switch. If you wish to program a second TV or VCR use the CABLE /('AUX.) mode.
- 2. Look up the code that corresponds to your brand In this Operating Guide.
- 3. Simultaneously hold down the ENTER and 0 buttons until the indicator lights (about 4 seconds). If ENTER is pressed immediately upon entering programming mode (before any digit key press) the EASY 3 will exit programming mode.
- 4. Enter the 3-digit device code. Press ENTER to enter code. If a valid device code is entered, the indicator light goes out. If an invalid code was entered the invalid code is cleared from memory and the indicator light remains lit.

NOTE: If the light fails to go out as soon as the ENTER has been pressed an error has been made.

- 5. Test operation by using your EASY 3 to turn your component on and off. NOTE: Some manufacturers use several different types of remote control. If your brand has several numbers listed try each one until you find the one that works.
- 6. For future reference, write the code that was used successfully.
- 7. To program the EASY 3 to recognize your Cable TV Decoder, put the VCR/CABLE/TV switch In the CABLE position and repeat steps 2-5 using the code Shown in the CABLE TV DECODER CODE TABLE for your brand of decoder.

NOTE: The CABLE/AUX.) position may be Used to program an additional TV or VCR instead of a Cable box

8. To program the EASY 3 for your VCR, put the VCR/CABLE/TV switch in the VCR position and repeat steps 2-5, using the appropriate code from the VCR CODE TABLE.