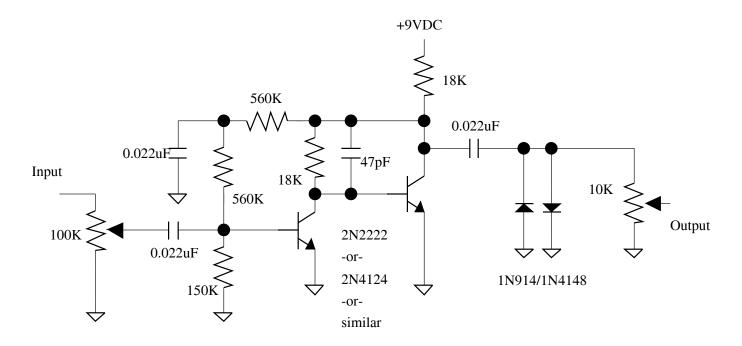

## **Jordan Boss-Tone**

The Jordan Boss-Tone is another distorter from the Inna-Gotta-Have-A-Fuzza era of effects. This circuit fragment shows only the effects circuit, not the in/out switching and the battery circuit. A DPDT stomp switch and input-jack battery switching would finish this up nicely. Like many others, the circuit is based on a collector voltage feedback single transistor circuit with a second transistor as a buffer following the first gain stage. Others in this genre are the Vox Tone Bender and the venerable Fuzz Face, although these do not have a diode-clipping limiter after the gain stages.