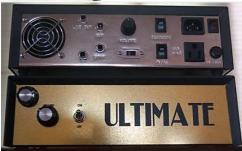

Amp Doctor -

# TAD Silencer™ Power Attenuator RS

Natural Tone Technology, clear high end responce Available as 2, 4, 8 or 16 Ohm version 2db attenuating steps from –2db to –16db "Fine"-Control from –16db 2-step BITE and PUNCH Boost-Switch

"LOAD" position for use without speaker 150 Watt RMS ( 2 Ohm version: 75 Watt), with PEAK Control Adjustable LINE-Out

Adjustable LINE-Out F.A.N.T.A.-Out Speaker-Emulation, low Z, symmetric Classic Amp-Cabinet Design with Tolex™ or Tweed

# **Tube Cube**

Review





# Tube Juice attenuators



## Searching for volume control boxes?



Looking for Volume Control Boxes?

Get all of the Information You Need on Volume Control Boxes.

www.MonsterMarketplace.com

# **Tym Guitars** Cube of Silence

Australia



# **Ultimate Attenuator**

Attenuator history



### Volume Tamer by Reyes Audio



## Voodoo Man

A range of attenuators/ volume boxes



# <u>Weber</u> Load Dump, Weber Mass, Mini Mass



Searching for volume control boxes?



Looking for Volume Control Boxes?

Get all of the Information You Need on Volume Control Boxes.

www.MonsterMarketplace.com

Click here

6 of 7 8/13/12 10:51 AM

Guitar amplifier attenuators and isolation cabinets THD Hotplate, Weber...

Simulation Fatburner Dating Sites Simulator Hous Electric Fireplace Custom kitchen cabinets Single Site Simulation Fatburner Dating Sites Simulator

Kirk Hammett Guitar Great Pricing - Free Shipping on ESP Kirk Hammett Guitars and Gear! AmericanMusical.com
Free Guitar Lessons 1st lesson free! no obligation, learn to play now. vancouverguitarlessons.net/
Audiophile Phono Preamp