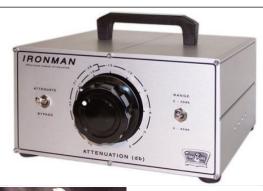

## **ToneKing** IronMan

Max power handing 100W RMS Input impedance 4, 8, 16 Ohms (selectable) Output impedance 4,8,16 ohms (selectable, independent of input impedance)

Attenuation Steps 15 steps (0db to -40db)

-4000)
Line Out Adjustable, speaker simulated Bypass True Bypass Switch
Load Type Precision Reactive Load; models 25W G12M to within +/- 1db Power Division Pure transformer matching of load and speakerat all attenuation steps