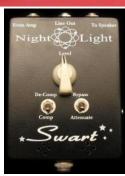

# Swart Night Light

It's the size of a small effects pedal: 4.67" L x 3.68" W x 1.18" H. Will work with ANY amplifier 22w or less with the light compression, 30w with it off.

Attenuation settings
Filament BULB Compression Mode
This mode runs the attenuated signal through a Swart
iewel lamp filament, bringing a subtle tube
compression/brown sound goodness. NOTE: This
switch ONLY works with LEVEL chickenhead at
12oclock

Bypass compression mode
Removes the light <u>compressor</u> out of the circuit for more natural dynamics. With level at 12oclock, this is least attenuation/highest volume setting.

least attenuation/highest volume setting.
Heavy duty 3 position Switch
This main chicken head switch allows you to switch
between FOUR different attenuation settings. At first
setting, or 12oclock, the NL can cycle between the
COMP and DECOMP switch which brings two levels.
DECOMP is least attenuated or loudest setting with
COMP position bringing more attenuation via the bull
filament. Turn the switch to 2oclock will bring more
attenuation, bypassing the DECOMP/COMP switch.
The lowest setting is about the same loudness as
your guitar strings.
Switch Dector.