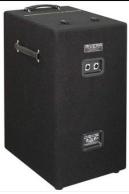

# **THC Fatburner**

Power rating: 150 watts

Impedance: 4-16 ohms Channels: two channels with 12 way rotary switch (Ch. 1 with fine

attenuator at 12th pos.)

Connections:

Back: 2 x Speaker Out, Line out, Balanced DI out, Footswitch In, Amp

In, Power Controls: Fine Tune Ch1

Switches:

Front: 12 way rotary switches for Ch 1 & Ch2, Power,

Back: Speaker <u>simulation</u> on/off, Weight: 3,6 kg (6.61 lbs) Dimensions: WHD 295 x 65 x 225 mm