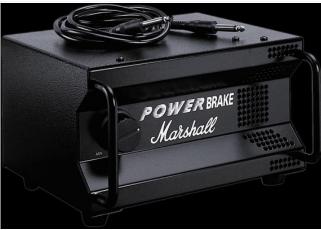

# **Marshall** Power Brake

Reviews

Mercernary Audio
The PDI-03 is the legendary predecessor to the PGA-04 Speaker Simulator. It is a re-issue of the early 90's model with the "battleship gray" housing and metal knobs. The Palmer Speaker Simulator PDI-03 is a combined signal splitter, DI-box, and (when used as a load box) power soak. It comes in a single space rackmount unit. Especially designed for electric guitars and basses, all functions have been optimized for live and studio use.