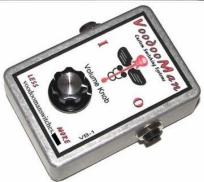

responce Available as 2, 4, 8 or 16 Ohm version 2db attenuating steps from –2db to –16db "Fine"-Control from –16db 2-step BITE and PUNCH Boost-Switch

"LOAD" position for use without speaker 150 Watt RMS ( 2 Ohm version: 75 Watt), with PEAK Control Adjustable LINE-Out

Adjustable LINE-Out F.A.N.T.A.-Out Speaker-Emulation, low Z, symmetric Classic Amp-Cabinet Design with Tolex™ or Tweed

# **Tube Cube**

Review





# Tube Juice attenuators



## Searching for volume control boxes?



Looking for Volume Control Boxes?

Get all of the Information You Need on Volume Control Boxes.

www.MonsterMarketplace.com

# **Tym Guitars** Cube of Silence

Australia



# **Ultimate Attenuator**

Attenuator history



### Volume Tamer by Reyes Audio



## Voodoo Man

A range of attenuators/ volume boxes



# <u>Weber</u> Load Dump, Weber Mass, Mini Mass



Searching for volume control boxes?



Looking for Volume Control Boxes?

Get all of the Information You Need on Volume Control Boxes.

www.MonsterMarketplace.com

Click here

6 of 7 8/13/12 10:51 AM

Guitar amplifier attenuators and isolation cabinets THD Hotplate, Weber...

Simulation Fatburner Dating Sites Simulator Hous Electric Fireplace Custom kitchen cabinets Single Site Simulation Fatburner Dating Sites Simulator

Kirk Hammett Guitar Great Pricing - Free Shipping on ESP Kirk Hammett Guitars and Gear! AmericanMusical.com
Free Guitar Lessons 1st lesson free! no obligation, learn to play now. vancouverguitarlessons.net/
Audiophile Phono Preamp Super quiet, 85dB S/N; only \$43.50 Available in silver or black finish www.phonopreamps.c