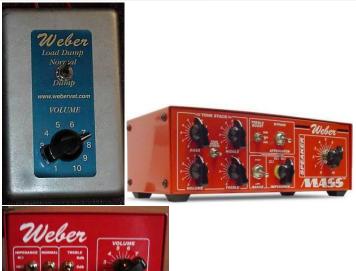

# <u>Weber</u> Load Dump, Weber Mass, Mini Mass

Searching for volume control boxes?

Looking for Volume Control Boxes?

Get all of the Information You Need on Volume Control Boxes.

www.MonsterMarketplace.com