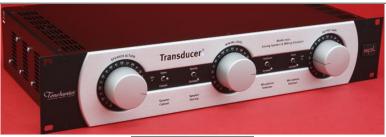

hter Control is an attenuator with reactive loading for <u>guitar amps</u> by Sequis, maker of the Motherload

### Rivera Rock Crusher

## Rivera Super Sink.

Amptone info

Made 1978-1981.

[Image: Andy HC Forum]



# Rivera Silent Sister

Isolation cabinet.



### Rockman

http://www.rockman.fr/Story/SRD.htm

## **Sequis Motherload**

Actually a a dummy load and speaker simulator plus a variable speaker output and attenuator for driving/controlling a speaker cabinet onstage or in the studio.

Sound on Sound Article

Reviews

## **Sequis Richter Control**





# Searching for volume control boxes?



Looking for Volume Control Boxes?

Get all of the Information You Need on Volume Control Boxes.

www.MonsterMarketplace.com

### SPL Transducer

Analog guitar amp sim

Sound on Sound article



# Swart Night Light

It's the size of a small effects pedal: 4.67" L x 3.68" W x 1.18" H. Will work with ANY amplifier 22w or less with the light compression, 30w with it off.

Attenuation settings
Filament BULB Compression Mode
This mode runs the attenuated signal through a Swart
iewel lamp filament, bringing a subtle tube
compression/brown sound goodness. NOTE: This
switch ONLY works with LEVEL chickenhead at
12oclock

Bypass compression mode
Removes the light <u>compressor</u> out of the circuit for more natural dynamics. With level at 12oclock, this is least attenuation/highest volume setting.

least attenuation/highest volume setting.
Heavy duty 3 position Switch
This main chicken head switch allows you to switch
between FOUR different attenuation settings. At first
setting, or 12oc