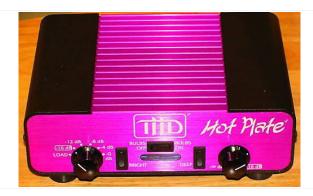

# **THD Hotplate**

### Reviews

Review I owned one of these for a while to try and tame my VHT Pittbull 45 watt ELB4 combo. It certainly does reduce volume, but I fet that at high attenuation levels it removed all of the dynamics and harmonics. I did not keep it long. I now have a THD Hotplate built into my THD Univalve - I don't need jo apply as much attenuation to get the volume I want with the smaller amp - I think they are mated quite well.