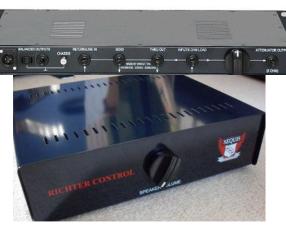

## **Richter Control**

Richter Control is an attenuator with reactive loading for <u>guitar amps</u> by Sequis, maker of the Motherload

## **Sequis Richter Control**