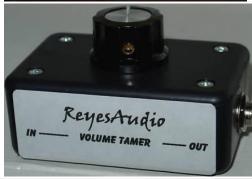

Attenuator RS

Natural Tone Technology, clear high end responce Available as 2, 4, 8 or 16 Ohm version 2db attenuating steps from –2db to –16db "Fine"-Control from –16db 2-step BITE and PUNCH Boost-Switch

"LOAD" position for use without speaker 150 Watt RMS ( 2 Ohm version: 75 Watt), with PEAK Control Adjustable LINE-Out

Adjustable LINE-Out F.A.N.T.A.-Out Speaker-Emulation, low Z, symmetric Classic Amp-Cabinet Design with Tolex™ or Tweed

# **Tube Cube**

Review





# Tube Juice attenuators



## Searching for volume control boxes?



Looking for Volume Control Boxes?

Get all of the Information You Need on Volume Control Boxes.

www.MonsterMarketplace.com

# **Tym Guitars** Cube of Silence

Australia



# **Ultimate Attenuator**

Attenuator history



### Volume Tamer by Reyes Audio



## Voodoo Man

A range of attenuators/ volume boxes



# <u>Weber</u> Load Dump, Weber Mass, Mini Mass



Searching for volume control boxes?



Looking for Volume Control Boxes?

Get all of the Information You Need on Volume Control Boxes.

www.MonsterMarketplace.com

Click here

6 of 7 8/13/12 10:51 AM

Guitar amplifier attenuators and isolation cabinets THD Hotplate, Weber...

Simulation Fatburner Dating Sites Simulator Hous Electric Fireplace Custom kitchen cabinets Single Site Simulation Fatburner Dating Sites Simulator

Kirk Hammett Guitar Great Pricing - Free Shipping on ESP Kirk Hammett Guitars and Gear! AmericanMusical.com
Free Guitar Lessons 1st lesson free! no obligation, learn to play now. vancouverguitarlessons.net/
Audiophile Phono Preamp Super quiet, 85dB S/N; only \$43.50